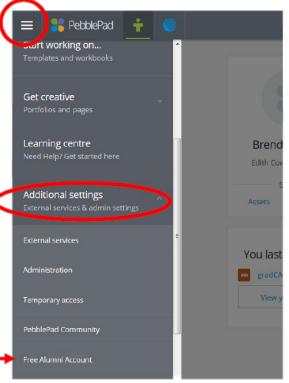

- Note: Follow these steps before you leave ECU, or else you may need assistance from IT Services on 6304 6000.
- 1. (not shown) Log into your PebblePad account.
- (not shown) Copy any Assets shared by other users at your university into your own Asset Store before creating the alumni account, as these won't be accessible otherwise. You will not be able to copy shared assets unless you have been granted copy permission by the sharer.
- 3. (circled opposite) From the menu in the top left menu, select 'Additional settings' and then 'Free Alumni Account'.