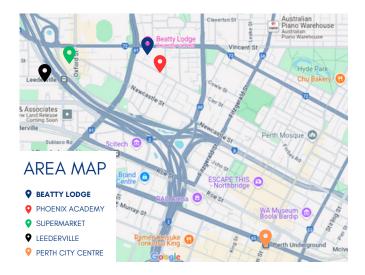

### You'll Have Easy Access to Everything!

- Shopping, Dining & Entertainment All within easy reach.
- Central Location Next to Phoenix Academy, supermarkets, Leederville & Perth City Centre.

- Centrally Located
- 24/7 Support & Security
- Affordable & All-Inclusive
- Outdoor Pool & Gym
- Flexible Booking Periods
- Student-Friendly Environment
- Diverse & Multicultural Community