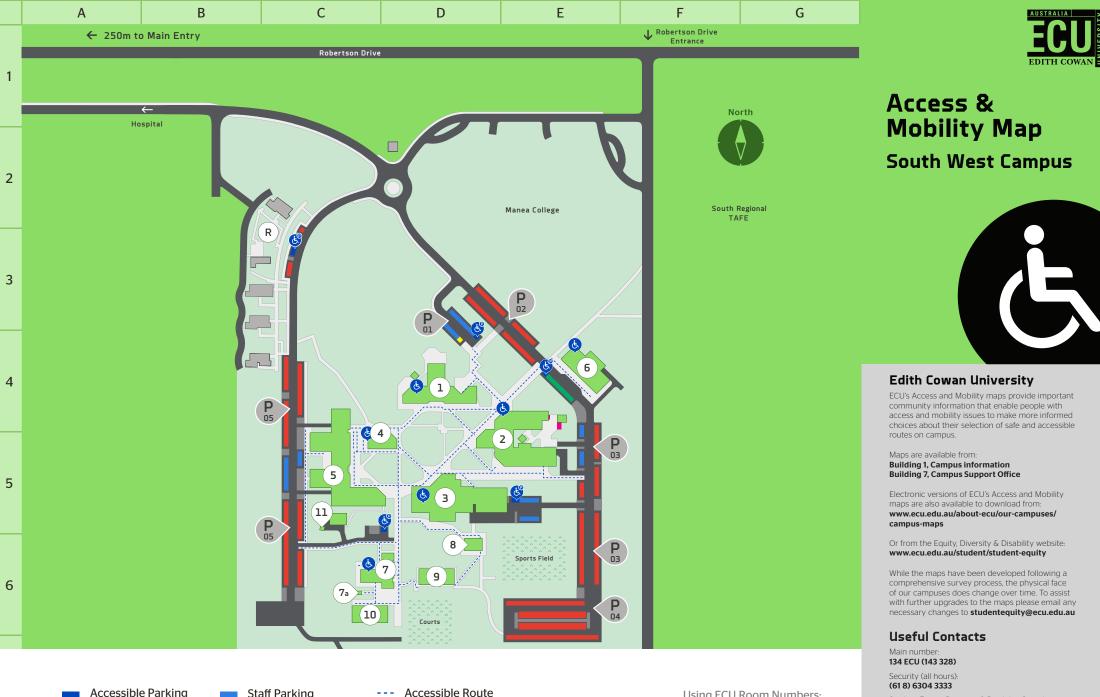

## South West

| Destination                          | Building | Grid<br>Ref. |
|--------------------------------------|----------|--------------|
| Arts Program                         | 5        | C5           |
| Arts Studio                          | 9        | D7           |
| Athena SWAN Parenting Room           | 8        | D6           |
| Business Program                     | 5        | C5           |
| Cafeteria                            | 4        | C5           |
| Campus Reception and Information     | 1        | D5           |
| Campus Security and Traffic Services | 2        | D5           |
| Campus Support Office                | 1        | D5           |
| Counselling                          | 1        | D5           |
| Crèche                               | 4        | C5           |
| E-Lab                                | 3        | D6           |
| ECU Student Guild                    | 7        | D7           |

| Destination                         | Building | Grid<br>Ref. |
|-------------------------------------|----------|--------------|
| ECU Village                         | R        | B3           |
| ECU Village Administration          | 1        | D5           |
| Future Students                     | 1        | D5           |
| Lecture Theatres                    |          |              |
| 6.101, 6.102, 6.103                 | 6        | E4           |
| Library                             | 3        | D6           |
| Kurongkurl Katitjin                 | 7        | D7           |
| Luminate PrintWorks                 | 7        | D7           |
| Medical and Health Sciences Program | 2        | D5           |
| Multifaith Prayer Room              | 2        | D5           |
| Nala Karla Room                     | 7        | D7           |
| Nursing Program                     | 2        | D5           |

| I | Destination                                                | Building | Grid<br>Ref. |
|---|------------------------------------------------------------|----------|--------------|
|   | Office of the Deputy Vice-Chancellor<br>(Regional Futures) | 1        | D5           |
| I | Pride Room                                                 | 7        | D7           |
| 0 | Science Program                                            | 2        | D5           |
| 0 | Social Work Program                                        | 5        | C7           |
| 0 | Sport and Fitness Centre                                   | 10       | C7           |
| 0 | Student Common Room                                        | 7        | D7           |
|   | Student Hub                                                | 1        | D5           |
| 0 | School of Education                                        | 5        | C7           |
|   | Quality Teacher Performance<br>Assessment Rooms (QTPA)     | 5        | C7           |
| - | The Rural Clinical School of WA                            | 7        | D7           |
| l | UWA Dental Clinic                                          | 2        | D5           |
|   |                                                            |          |              |