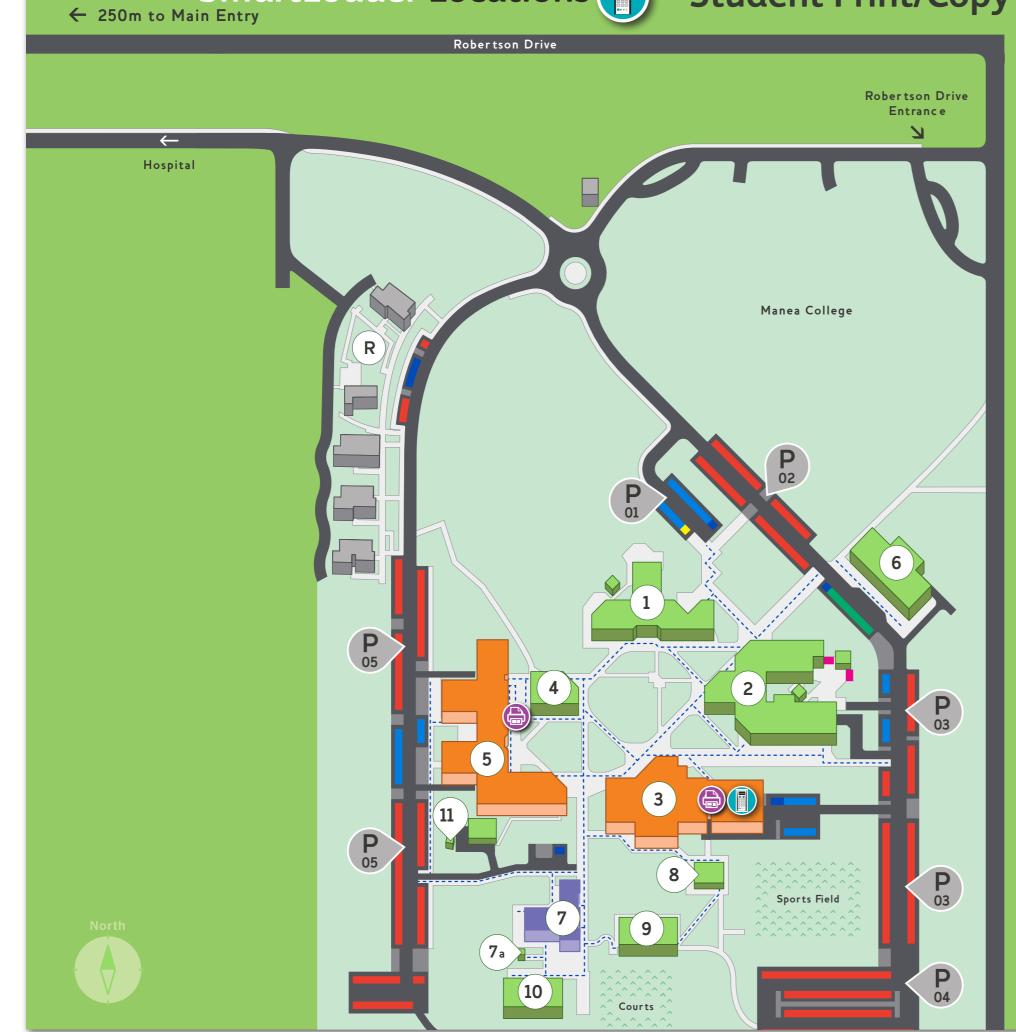

# Student Print/Copy Locations

SmartLoader Locations

South West Institute of Technology

#### **Locations for** High Volume Printing 🖨 Building 3 Level 1

Library eLab

Building 3 Level 1

Building 5 Level 1 (Corridor)

## **SmartLoader Print Top-up Kiosk**

eLαb

Building 3 3.101

Luminate PrintWorks Building 7 7.101

**Buildings with Print/Copy Locations** 

> Luminate - print and copy are just the beginning.