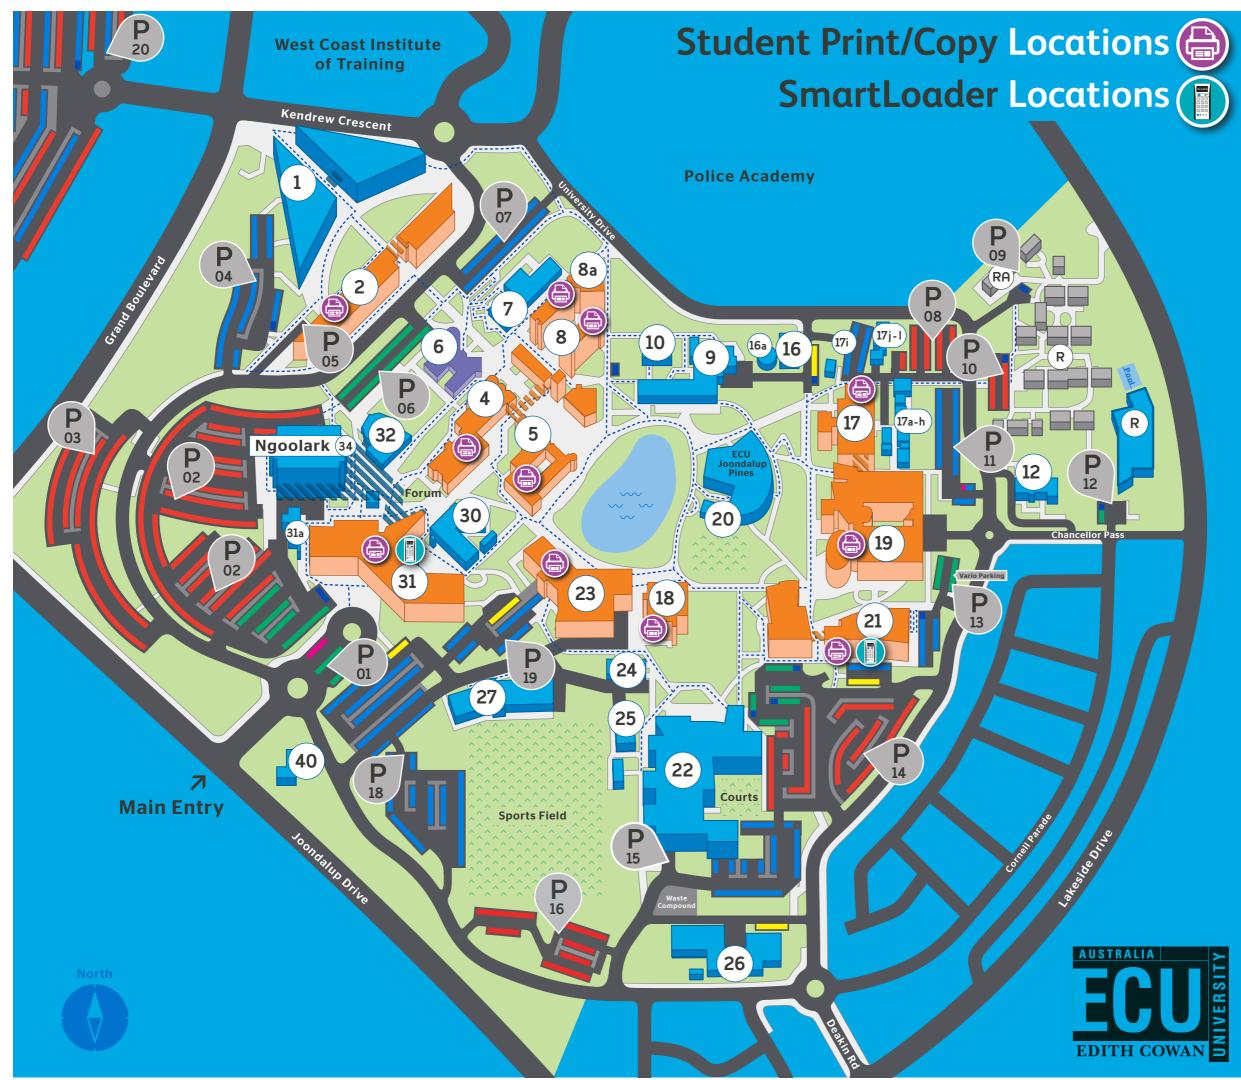

## **Edith Cowan University** Joondalup

### Locations for High Volume Printing 🖨

| Library | Building 31 | Level 1 - 4 |
|---------|-------------|-------------|
| eLab    | Building 31 | Level 2     |

#### **Campus Printing Locations**

Building 2 Level 1 Building 4 Level 1 Building 5 Level 2 Building 8 Level 2 & 3 Building 8A Level 2 Building 17 Level 1 & 2 Building 18 Level 1, 2 & 4 Building 19 Level 1 Building 21 Level 1, 2 & 3 Building 23 Level 3 Building 31 Level 1 - 4

## **SmartLoader Print Top-up Kiosk**

| eLab    | Building 31 | 31.233 |
|---------|-------------|--------|
| Library | Building 31 | 31.332 |
| Campus  | Building 21 | 21.210 |

Luminate PrintWorks Building 6 6.201

**Buildings with Print/Copy Locations** 

> Luminate - print and copy are just the beginning.