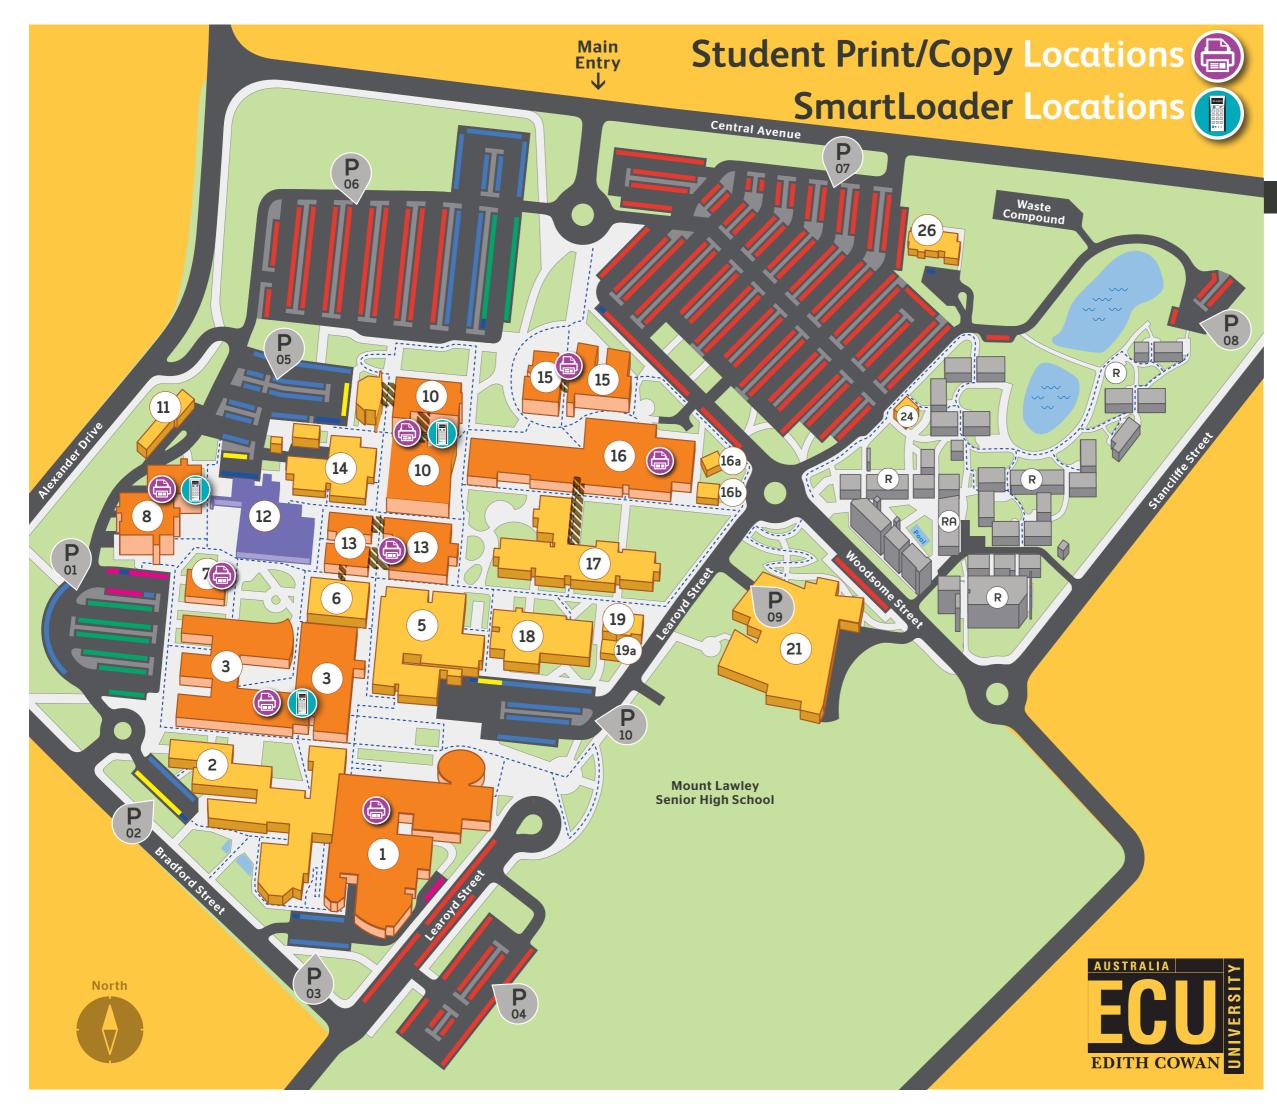

## Edith Cowan University Mount Lawley

### Locations for High Volume Printing 🖨

#### Campus Printing Locations Building 1 Level 1, 2 & 4

| Building 1  | Le |
|-------------|----|
| Building 3  | Le |
| Building 7  | Le |
| Building 8  | Le |
| Building 10 | Le |
| Building 13 | Le |
| Building 15 | Le |
| Building 16 | Le |
|             |    |

.evel 1 , 2 & 4 .evel 1 & 2 .evel 1 .evel 1 - 4 .evel 1 & 2 .evel 2 .evel 1

#### SmartLoader Print Top-up Kiosk

| eLab    | Building 10 | 10.136 |
|---------|-------------|--------|
| Library | Building 8  | 8.213  |
| Campus  | Building 3  | 3.1105 |

Luminate PrintWorks Building 12 12.125

Buildings with Print/Copy Locations

> Luminate - print and copy are just the beginning.